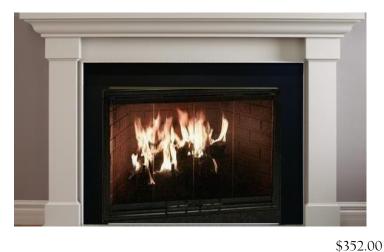

## Heatilator EL42 Wood Burning Fireplace with

Mount Vernon Mantel (Dover White) is Standard

Shown in both Dover White and Stainable Oak

Paintable (Dover White) Stainable Oak (Stain color of your choice) Included \$352.00