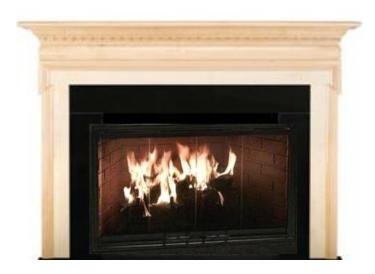

## Heatilator EL42 Wood Burning Fireplace with

Mount Vernon Mantel (Dover White) is Standard

Shown in both Dover White and Stainable Oak

Paintable (Dover White) Stainable Oak (Stain color of your choice) Included \$352.00

### Belair Mantel

Paintable (Dover White) Stainable Oak (Stain color of your choice)