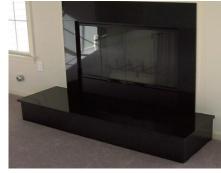

## Fireplace 3-Piece Surround and Hearth

### Flush Hearth

Flush Hearth shown above in Wheatfield Granite

Included \$787.00

#### 8" Raised Hearth

Slate \$325.00 \$1,287.00 Marble or Granite

Raised Hearth shown above in Absolute Black Granite