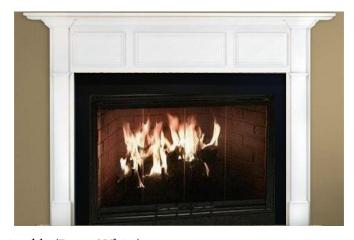

#### Kenwood Mantel

\$352.00

Bi-Fold Glass Doors with Black Trim are included

Photos are for reference only. Please visit our Design Studio to view actual samples. Prices are subject to change without notice.