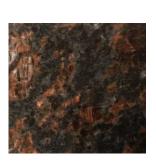

#### 8" Raised Hearth

Slate \$325.00 \$1,287.00 Marble or Granite

Raised Hearth shown above in Absolute Black Granite

### Slate

Beige

Granite

Marble

Marron Brown

Wheatfield

Tan Brown

Caledonia

Venetian Gold

Absolute Black

Green