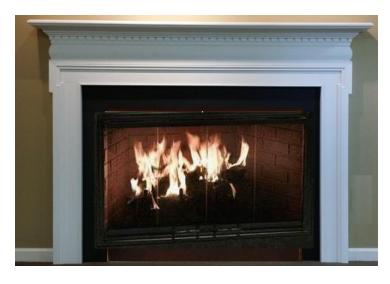

## Heatilator EL42 Wood Burning Fireplace with

Mount Vernon Mantel (Dover White) is Standard

Shown in both Dover White and Stainable Oak

Paintable (Dover White) Stainable Oak (Stain color of your choice) Included \$352.00